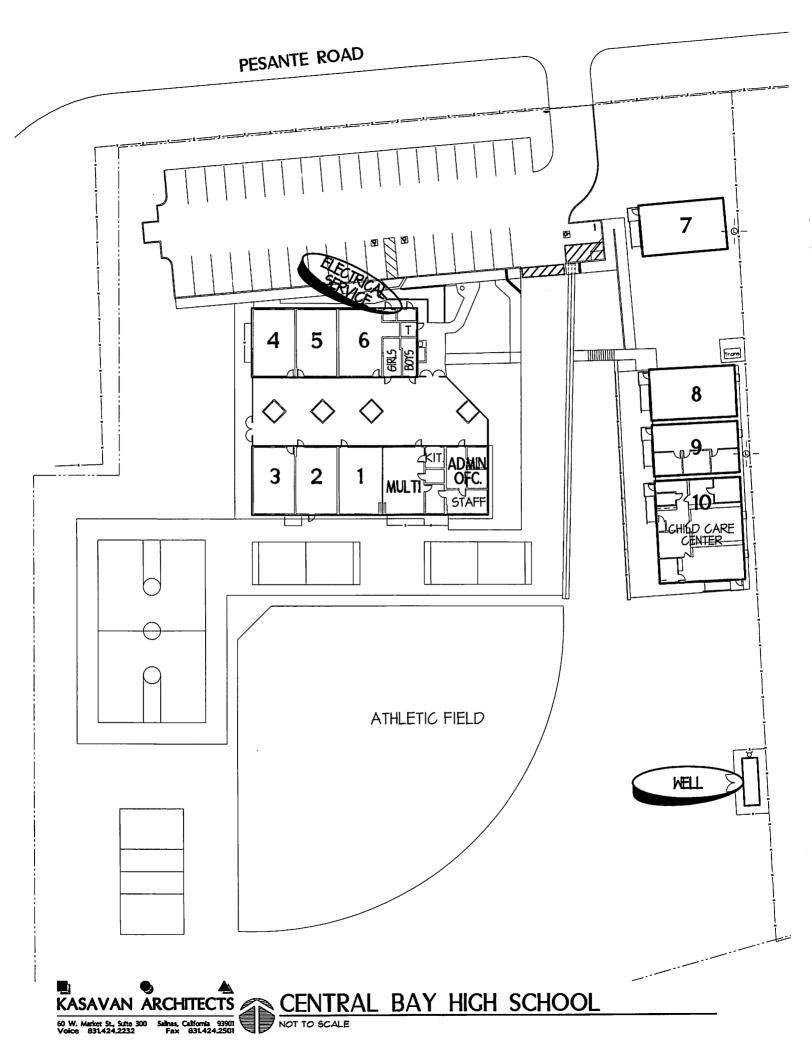

### Recent Projects "Central Bay"

- LED Lighting Upgrades in Classrooms
- Replaced Well due to failure
- Painting of classroom interiors
- Fire Alarm System Upgrade
- Reconstruct exterior wall & floor framing at Room 7
- Removed and thinned eucalyptus
- Relocated IDF (data infrastructure)

### Upcoming Projects "Central Bay"

- New Classroom Building Review 50% Plans
- Clock/Bells/PA System Replacement (district wide)
- Replace/repair marquee sign at front of school
- Path of Travel Improvements & new fire hydrant
- Relocate existing PG&E main electrical service to site

# **<u>Central Bay High School Info Sheet</u>**

| Site | size |
|------|------|
|      |      |

3.5 Acres

Year Built

1994 (24 yrs.)

| <u>Enrollment Projections</u> |            |
|-------------------------------|------------|
| 12-13 Projections for 17-18   | 140        |
| Actual enrollment for 17-18   | 34         |
| Site Capacity                 | <u>158</u> |
| Permanent Classrooms          | 6          |
| Portable Classrooms           | 2          |