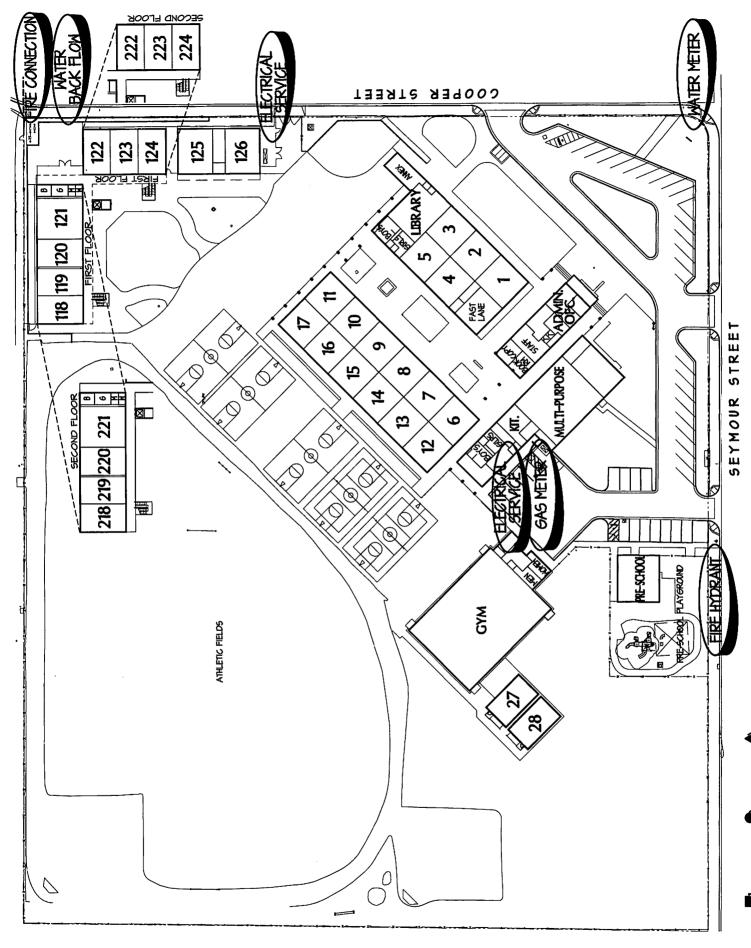

### **Middle School Info Sheet**

Site size 10 Acres

Year Built 1953 (65 yrs.)

Modular Buildings 2009

**Enrollment Projections** 

12-13 Projections for 17-18 594 (+30 students)

Actual enrollment for 17-18 679 (-55 students=3 rms)

Difference of 85

NORTH MONTEREY COUNTY MIDDLE SCHOOL

KASAVAN ARCHITECTS

60 W. Market St., Sutte 300 Salras, California 93901